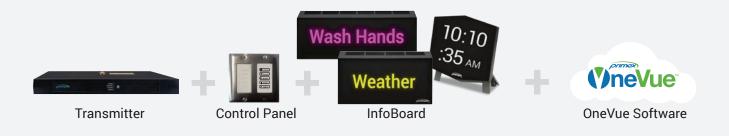

#### **Basic Critical Notification System**

Visual alerting system to notify staff and students of a lockdown, evacuation, or weather emergency. Note: OneVue software not included; can only use preset alerts

### **Advanced Critical Notification System**

Add the OneVue software to increase use of InfoBoard displays for custom messages and synchronized time

prime

To Learn More: Call - 855-602-2934 Email - info@primexinc.com primexinc.com