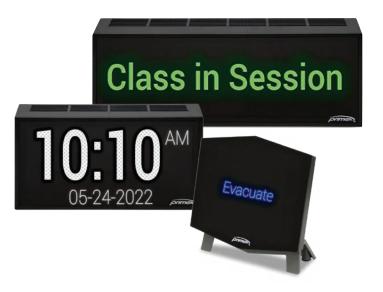

Ideal for elementary and high school hallways, cafeterias, and gyms, or entire college campuses, these easy-to-read, digital displays are available in three sizes and provide critical notifications, general messaging, and synchronized time to keep people safe, in the know, and on time.

## Increase Safety, Communication, and Timeliness at Your School

Primex OneVue Notify InfoBoard displays can convey information of all kinds to your student body. These bright LED boards can be read at a distance and display preset messages such as "Lockdown," "Evacuate," or "Weather" to signify a critical event, like an active shooter or weather emergency. In addition, the InfoBoard displays can:

- Provide an "All-clear" message to let students and staff know the critical event has ended
- Act as a communication solution in loud environments where audio announcements usually go unheard
- Create a more inclusive learning environment by relaying messages to those who are hard of hearing