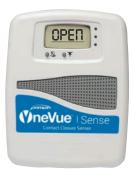

## OneVue Sense<sup>™</sup> Water Leak and Contact Closure Sensors

**OneVue Sense Water Leak Sensors** continuously monitor for the presence of water. Using paired magnetic strips, **OneVue Sense Contact Closure Sensors** measure and record the opening and closing of doors, cabinets, windows, and refrigeration units. A single sensor can support both water leak and contact closure channels if you have use cases in close proximity.

## FEATURES

· 24/7 automated monitoring and alerting, with unlimited access to the OneVue cloud software

- Audible (optional) and visual local alarms, as well as customized email, text, and/or phone alerts; LCD display shows wet (H20) or dry, open or closed, and sensor diagnostics
- Two power options, both with battery backup: AC or PoE
- Sensors support water leak (E121), contact closure (E122) or both water and contact (E123); E121 comes with a single leak probe; up to 4 water leak probes may be chained together