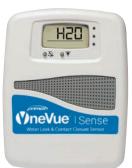

## OneVue Sense<sup>™</sup> Water Leak and Contact Closure Sensors

**OneVue Sense Water Leak Sensors** continuously monitor for the presence of water. Using paired magnetic strips, **OneVue Sense Contact Closure Sensors** measure and record the opening and closing of doors, cabinets, windows, and refrigeration units. A single sensor can support both water leak and contact closure channels if you have use cases in close proximity.

## FEATURES

· 24/7 automated monitoring and alerting, with unlimited access to the OneVue cloud software

- Audible (optional) and visual local alarms, as well as customized email, text, and/or phone alerts; LCD display shows wet (H20) or dry, open or closed, and sensor diagnostics
- Two power options, both with battery backup: AC or PoE
- Sensors support water leak (E121), contact closure (E122) or both water and contact (E123); E121 comes with a single leak probe; up to 4 water leak probes may be chained together