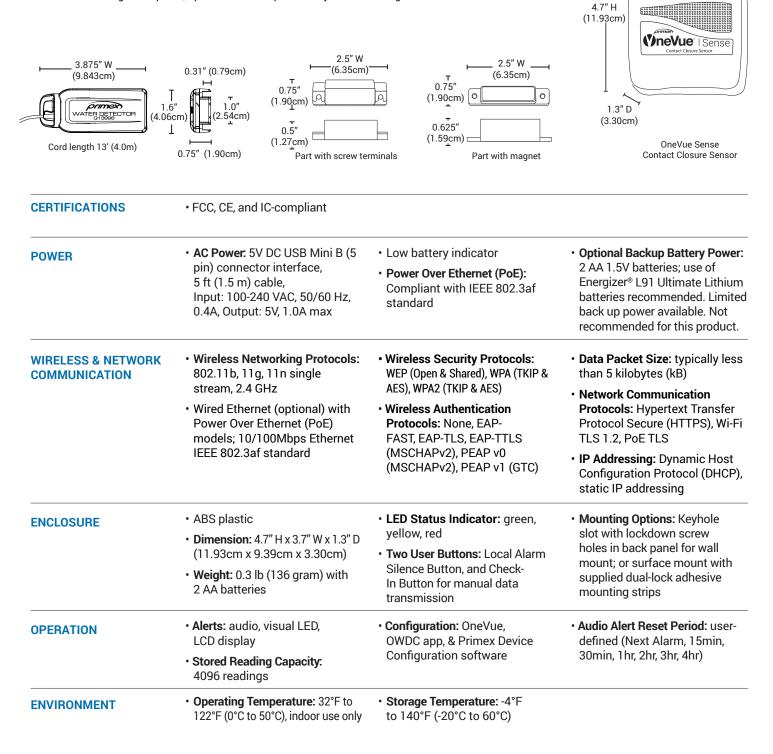

## OneVue Sense<sup>™</sup> Water Leak and Contact Closure Sensors

**OneVue Sense Water Leak Sensors** continuously monitor for the presence of water. Using paired magnetic strips, **OneVue Sense Contact Closure Sensors** measure and record the opening and closing of doors, cabinets, windows, and refrigeration units. A single sensor can support both water leak and contact closure channels if you have use cases in close proximity.

Contact Closure Sensor

Water Leak and Contact Closure Sensor

Water Detector

Contact Closure Detector