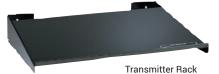

## 1-Watt Transmitter Rack and Uninterrupted Power Supply (UPS)

This sturdy steel shelf mounts conveniently and securely to a wall to support a Primex Primary or Repeater 1-Watt Transmitter. To protect your equipment against power outages and other disruptions, Primex recommends an uninterrupted power supply (UPS) for use with your Primary or Repeater Transmitter.

| TRANSMITTER ACCESSORIES |                                                            |  |
|-------------------------|------------------------------------------------------------|--|
| PART NO.                | DESCRIPTION                                                |  |
| 199-000077              | Sync Transmitter Rack                                      |  |
| 101-000045              | Sync Transmitter Accessory Pack - Transmitter Rack and UPS |  |
| 100-000149              | Sync Surge Protector and Battery Back-up System            |  |