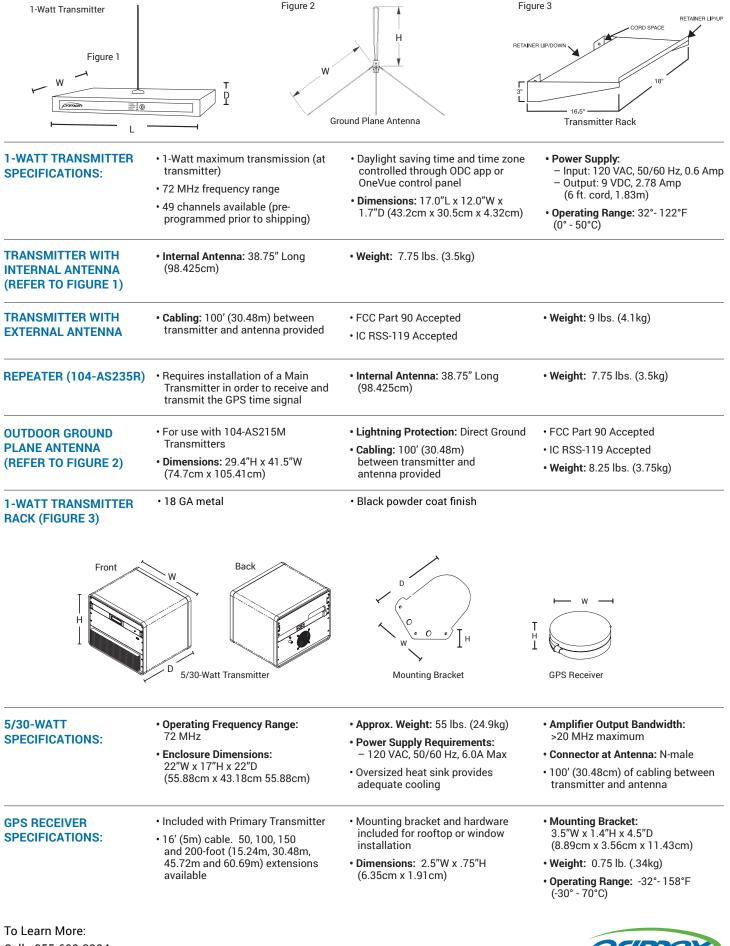

## **1-Watt Transmitters**

Appropriate for a single building, these transmitters are configurable with an internal antenna attached to the transmitter, or with an external roof-mounted antenna to expand coverage. A repeater may be needed within your solution given certain floor plans or configurations. Expert installation is available for a seamless on-boarding experience.

| 1 WATT TRANSMITTERS |                                                                                                                                                               |  |
|---------------------|---------------------------------------------------------------------------------------------------------------------------------------------------------------|--|
| PART NO.            | DESCRIPTION                                                                                                                                                   |  |
| 104-AS235N          | Sync OneVue Transmitter 1 Watt with NTP capability                                                                                                            |  |
| 104-AS235M          | Sync OneVue Transmitter 1 Watt, Internal Antenna, NTP and GPS Capability. Internal<br>Antenna and GPS Receiver Included                                       |  |
| 104-AS215M          | Sync OneVue Transmitter 1 Watt, External Antenna, NTP and GPS Capability. External Antenna with 100' Cable, GPS Receiver and 50' GPS Extension Cable Included |  |
| 104-AS235R          | Sync OneVue Transceiver 1 Watt Repeater                                                                                                                       |  |

## 1-Watt Transmitter Rack and Uninterrupted Power Supply (UPS)

This sturdy steel shelf mounts conveniently and securely to a wall to support a Primex Primary or Repeater 1-Watt Transmitter. To protect your equipment against power outages and other disruptions, Primex recommends an uninterrupted power supply (UPS) for use with your Primary or Repeater Transmitter.

### 5-Watt and 30-Watt Transmitters

Campuswide deployments are facilitated with the OneVue Transmitter 5-watt or 30-watt models, which include an external roof-mounted antenna and require installation by a Primex Certified Installer.

| 5 - 30 WATT TRANSMITTERS |                                                                          |  |
|--------------------------|--------------------------------------------------------------------------|--|
| PART NO.                 | DESCRIPTION                                                              |  |
| 104-AS275M               | Sync OneVue Transmitter 5 Watt with external antenna, NTP and GPS input  |  |
| 104-AS255M               | Sync OneVue Transmitter 30 Watt with external antenna, NTP and GPS input |  |