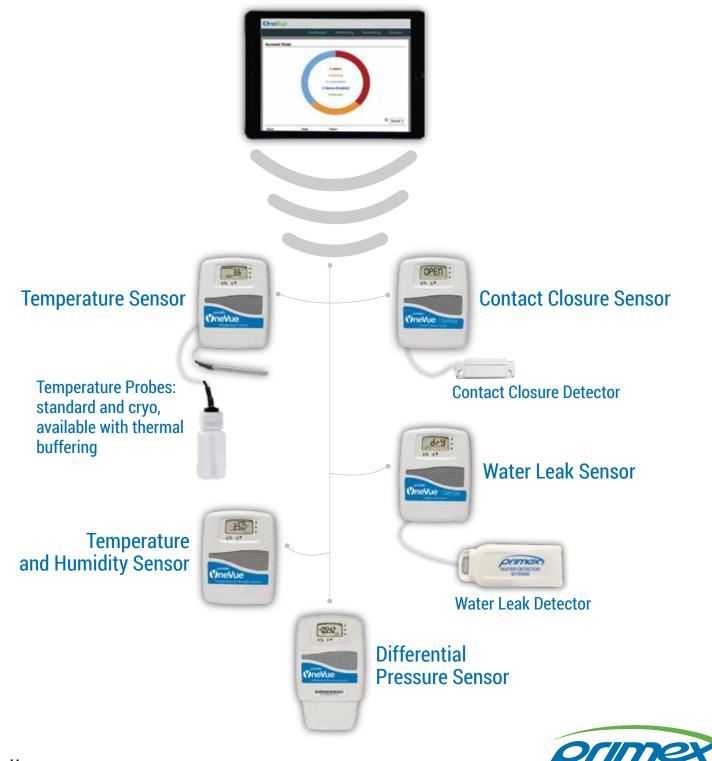

Whether you're logging storage temperatures for the Vaccines for Children program, or monitoring differential air pressure for a surgical suite, OneVue Sense puts you in touch with your environment.

OneVue's software platform makes mission-critical data available at the touch of a finger with minimal input or management needed by the IT department, due to data being stored in and reported from the cloud.

## **Compliance and Monitoring Made Simple**

OneVue Monitor Software, with on-demand reports, customized alerts, and bank-grade security.

To Learn More: www.primexinc.com/sense Part# 141191

Copyright © 2019 Primex Wireless, Inc.