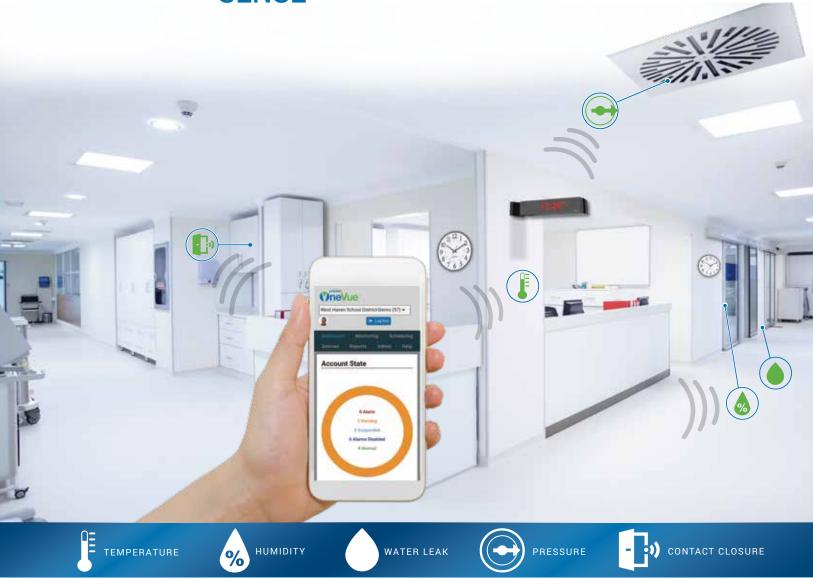

## Protect your assets, empower your clinicians, and get real data in real time: OneVue Sense

Every clinician knows that prevention is better and more economical than reacting after-the-fact. With a range of environmental sensors, OneVue Sense helps you protect sensitive materials, and prevent the loss of clinical resources—not to mention fines and negative reviews.

Whether you're logging storage temperatures for the Vaccines for Children program, or monitoring differential air pressure for a surgical suite, OneVue Sense puts you in touch with your environment.

OneVue's software platform makes mission-critical data available at the touch of a finger with minimal input or management needed by the IT department, due to data being stored in and reported from the cloud.